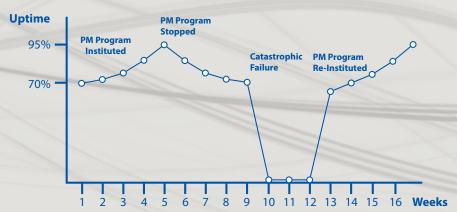

An example of the effectiveness of preventive maintenance is shown in the graph above. This is an actual example of the effect of preventive maintenance for a key piece of equipment in a factory in the aseptic packaging industry. It vividly demonstrates the worth of an effective preventive maintenance program.